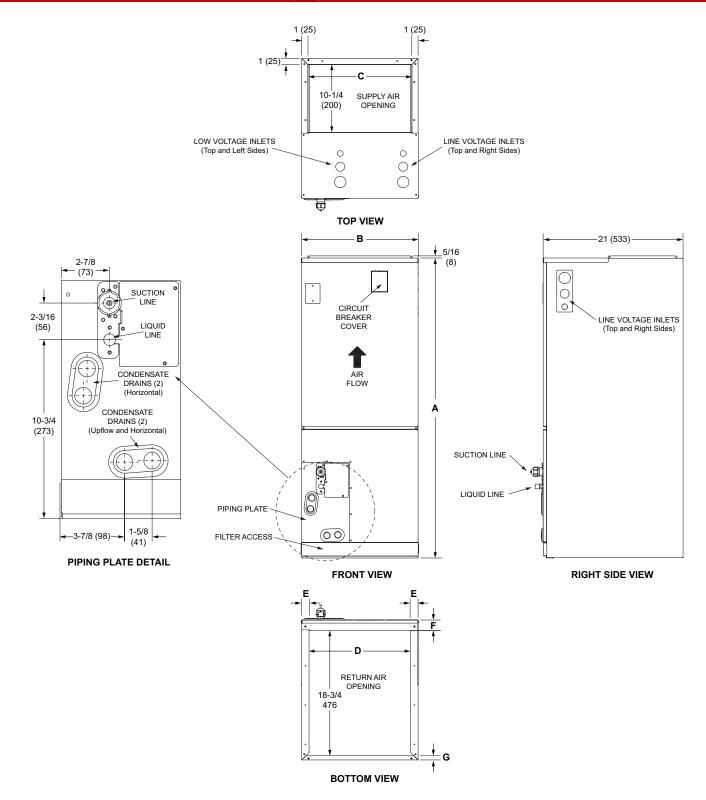

### INDOOR DIMENSIONAL DRAWINGS - INCHES (MM)

| Model      | 018    | / 024 | 036 / 048 |      | 060    |      |
|------------|--------|-------|-----------|------|--------|------|
| No.        | in.    | mm    | in.       | mm   | in.    | mm   |
| A (Height) | 45     | 1143  | 49        | 1245 | 53     | 1346 |
| B Width)   | 17-1/2 | 445   | 21-1/4    | 540  | 24-1/2 | 622  |
| С          | 15-5/8 | 397   | 19-1/8    | 486  | 22-5/8 | 575  |
| D          | 15-1/8 | 384   | 18-5/8    | 473  | 22-1/8 | 562  |
| E          | 1-1/4  | 32    | 1-1/4     | 32   | 1-1/8  | 28   |
| F          | 1-1/2  | 38    | 1-5/8     | 41   | 1-5/8  | 41   |
| G          | 5/8    | 16    | 5/8       | 16   | 3/4    | 19   |

## INDOOR DIMENSIONAL DRAWINGS - INCHES (MM)