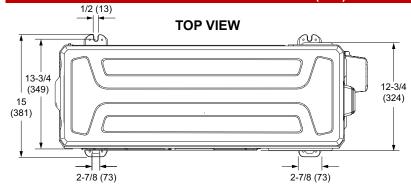

#### OUTDOOR DIMENSIONAL DRAWINGS - INCHES (MM)

#### **FRONT VIEW**

### SINGLE ZONE MINI-SPLIT HEAT PUMP

| OUTDOOR SPECIFICATIONS                          |               |                                                 |        |              |  |  |
|-------------------------------------------------|---------------|-------------------------------------------------|--------|--------------|--|--|
| PERFORMANCE                                     |               | GENERAL DATA                                    |        |              |  |  |
| Cooling Capacity (Min/Max) (Btu/h) <sup>1</sup> | 18,000        | Connection Ratio (%)                            |        | 100%         |  |  |
| EER2                                            | 11.7          | Max. # of Indoor Units                          |        | 1 unit       |  |  |
| SEER2                                           | 17.8          | Sound Data (dBA) - Cooling/Heating              |        | 58/58        |  |  |
| Heating Capacity (Min/Max) (Btu/h) <sup>1</sup> | 19,000        | Refrigerant type                                |        | R-410A       |  |  |
| HSPF2                                           | 9.30          | Factory refrigerant charge                      |        | 3 lbs. 8 oz. |  |  |
| Outdoor Fan Total Air Volume (CFM)              | 2,235         | DIMENSIONS                                      |        |              |  |  |
| Ambient Temperature Operating Range             |               | Unit Dimensions (in)                            | Height | 26-1/2       |  |  |
| Cooling                                         | -13°F - 122°F |                                                 | Width  | 37-5/8       |  |  |
| Heating                                         | -13°F - 86°F  |                                                 | Depth  | 15           |  |  |
| ELECTRICAL DATA                                 |               | Shipping Weight (lb)                            |        | 102          |  |  |
| Power Supply (V/Hz/Φ)                           | 208-230/60/1  | Net Weight (lb)                                 |        | 95           |  |  |
| Minimum Circuit Ampacity (A)                    | 17            | NOTES                                           |        |              |  |  |
| Maximum Overcurrent Protection (A)              | 25            | 10 5 111 5 0 5 11                               |        |              |  |  |
| Outdoor Fan Motor RLA (A)                       | 0.76          | conditions:                                     |        |              |  |  |
| Compressor RLA (A)                              | 12            |                                                 |        |              |  |  |
| No. of Compressors                              | 1             | Heating: 70°FDB Indoor, 47°FDB / 43°FWB Outdoor |        |              |  |  |