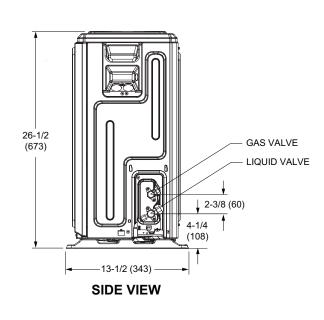

#### OUTDOOR DIMENSIONAL DRAWINGS - INCHES (MM)

### SINGLE ZONE MINI-SPLIT HEAT PUMP

| OUTDOOR SPECIFICATIONS                          |               |                                                 |        |              |  |  |
|-------------------------------------------------|---------------|-------------------------------------------------|--------|--------------|--|--|
| PERFORMANCE                                     |               | GENERAL DATA                                    |        |              |  |  |
| Cooling Capacity (Min/Max) (Btu/h) <sup>1</sup> | 18,000        | Connection Ratio (%)                            |        | 100%         |  |  |
| EER2                                            | 11.7          | Max. # of Indoor Units                          |        | 1 unit       |  |  |
| SEER2                                           | 17.8          | Sound Data (dBA) - Cooling/Heating              |        | 58/58        |  |  |
| Heating Capacity (Min/Max) (Btu/h) <sup>1</sup> | 19,000        | Refrigerant type                                |        | R-410A       |  |  |
| HSPF2                                           | 9.30          | Factory refrigerant charge                      |        | 3 lbs. 8 oz. |  |  |
| Outdoor Fan Total Air Volume (CFM)              | 2,235         | DIMENSIONS                                      |        |              |  |  |
| Ambient Temperature Operating Range             |               | Unit Dimensions (in)                            | Height | 26-1/2       |  |  |
| Cooling                                         | -13°F - 122°F |                                                 | Width  | 37-5/8       |  |  |
| Heating                                         | -13°F - 86°F  |                                                 | Depth  | 15           |  |  |
| ELECTRICAL DATA                                 |               | Shipping Weight (lb)                            |        | 102          |  |  |
| Power Supply (V/Hz/Φ)                           | 208-230/60/1  | Net Weight (lb)                                 |        | 95           |  |  |
| Minimum Circuit Ampacity (A)                    | 17            | NOTES                                           |        |              |  |  |
| Maximum Overcurrent Protection (A)              | 25            | 10 5 111 5 0 5 11                               |        |              |  |  |
| Outdoor Fan Motor RLA (A)                       | 0.76          | conditions:                                     |        |              |  |  |
| Compressor RLA (A)                              | 12            |                                                 |        |              |  |  |
| No. of Compressors                              | 1             | Heating: 70°FDB Indoor, 47°FDB / 43°FWB Outdoor |        |              |  |  |