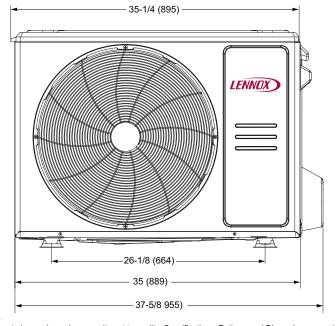

#### OUTDOOR DIMENSIONAL DRAWINGS - INCHES (MM)

#### **FRONT VIEW**

### SINGLE ZONE MINI-SPLIT HEAT PUMP

| OUTDOOR SPECIFICATIONS                          |               |                                                 |        |              |  |  |
|-------------------------------------------------|---------------|-------------------------------------------------|--------|--------------|--|--|
| PERFORMANCE                                     |               | GENERAL DATA                                    |        |              |  |  |
| Cooling Capacity (Min/Max) (Btu/h) <sup>1</sup> | 18,000        | Connection Ratio (%)                            |        | 100%         |  |  |
| EER2                                            | 11.7          | Max. # of Indoor Units                          |        | 1 unit       |  |  |
| SEER2                                           | 17.8          | Sound Data (dBA) - Cooling/Heating              |        | 58/58        |  |  |
| Heating Capacity (Min/Max) (Btu/h) <sup>1</sup> | 19,000        | Refrigerant type                                |        | R-410A       |  |  |
| HSPF2                                           | 9.30          | Factory refrigerant charge                      |        | 3 lbs. 8 oz. |  |  |
| Outdoor Fan Total Air Volume (CFM)              | 2,235         | DIMENSIONS                                      |        |              |  |  |
| Ambient Temperature Operating Range             |               | Unit Dimensions (in)                            | Height | 26-1/2       |  |  |
| Cooling                                         | -13°F - 122°F |                                                 | Width  | 37-5/8       |  |  |
| Heating                                         | -13°F - 86°F  |                                                 | Depth  | 15           |  |  |
| ELECTRICAL DATA                                 |               | Shipping Weight (lb)                            |        | 102          |  |  |
| Power Supply (V/Hz/Φ)                           | 208-230/60/1  | Net Weight (lb)                                 |        | 95           |  |  |
| Minimum Circuit Ampacity (A)                    | 17            | NOTES                                           |        |              |  |  |
| Maximum Overcurrent Protection (A)              | 25            | 10 5 111 5 0 5 11                               |        |              |  |  |
| Outdoor Fan Motor RLA (A)                       | 0.76          | conditions:                                     |        |              |  |  |
| Compressor RLA (A)                              | 12            |                                                 |        |              |  |  |
| No. of Compressors                              | 1             | Heating: 70°FDB Indoor, 47°FDB / 43°FWB Outdoor |        |              |  |  |